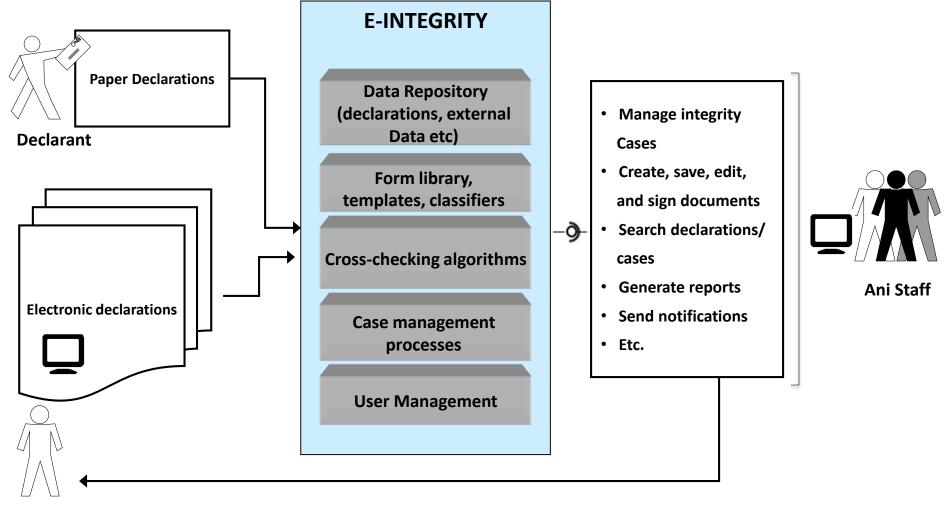

# DECLARANTS AND ANI COMPONENTS

Declarant

# The subjects of Automated Information System "e-Integrity" content are:

1) The Owner;
 2) The Possessor;
 3) The Holder;
 4) The System administrator;
 5) The Technical administrator;
 6) The Registrar;
 7) The Supplier;
 8) The Recipient;
 9) The User.

## AUTOMATED INFORMATION SYSTEM (AIS) E-INTEGRITY

The owner of AIS "e-Integrity" is the state, which realizes its right of ownership, management and use of its data.

The financial resources for the development, maintenance and operation of AIS "Integrity" are provided from the state budget and from other financial means, according to the legislation.