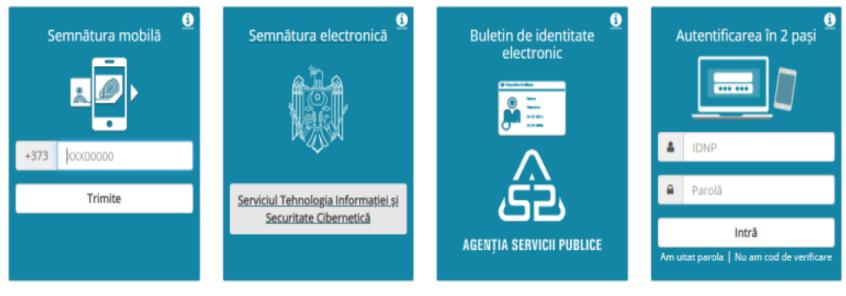

## Selectați modalitatea de autentificare

Anulează

# SIGNING DEVICES

• Devices

ePass 2003 Driver Windows OS