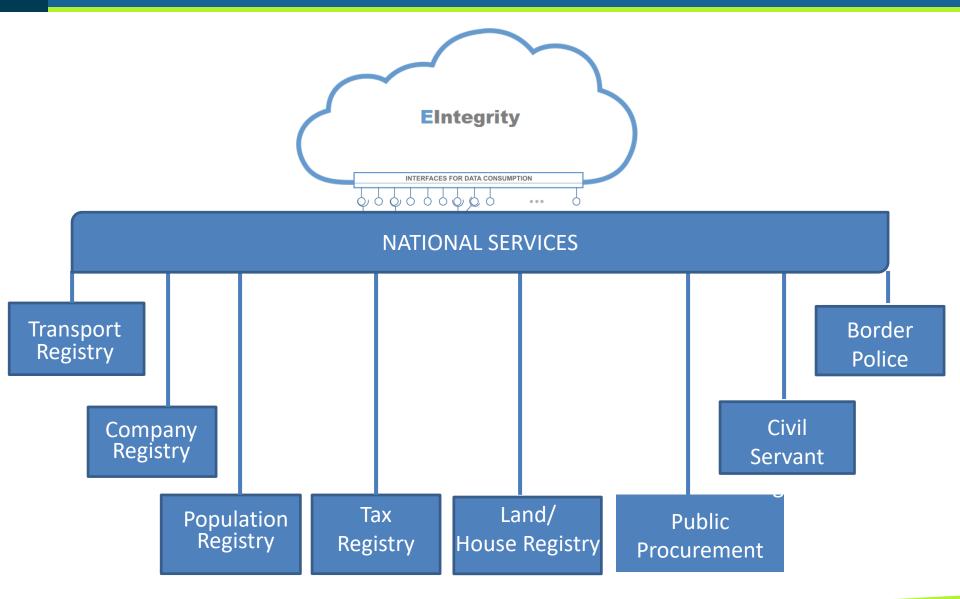

## AUTOMATED INFORMATION SYSTEM (AIS) E-INTEGRITY

# The subjects of Automated Information System "e-Integrity" content are:

1) The Owner;
 2) The Possessor;
 3) The Holder;
 4) The System administrator;
 5) The Technical administrator;
 6) The Registrar;
 7) The Supplier;
 8) The Recipient;
 9) The User.

## **INTER-AGENCY DATA EXCHANGE**