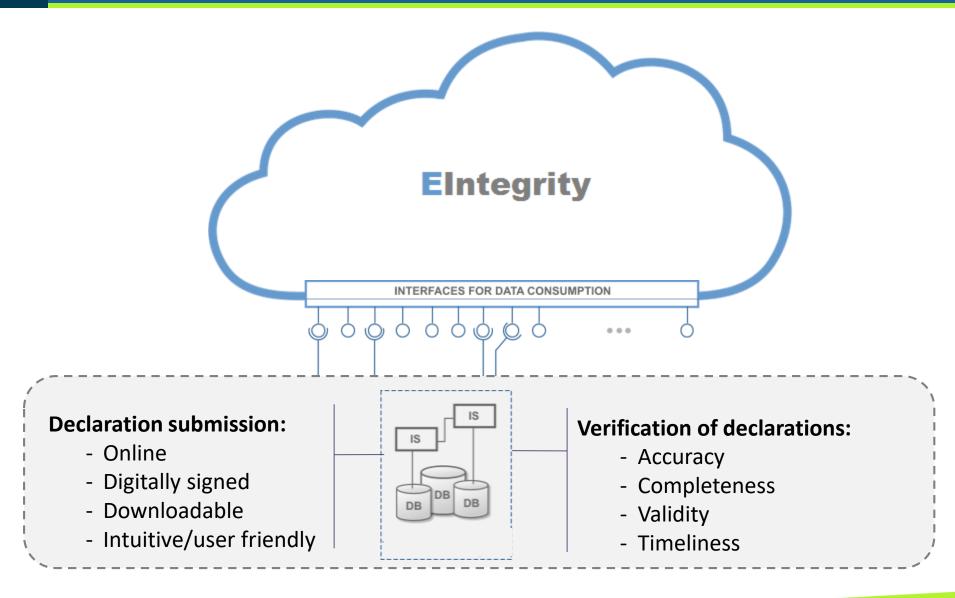

## **Solution:**

Information system; Filing of declarations (online); Verification of declarations (validity and timeliness of information).

#### <u>Input</u>

Declarations of the subjects, list of civil servants submitted by Public Authorities;

#### Advantages:

Confirmation of data validity; Complex and multidimensional processing; Quick information search; Storage and maintenance of big data.

## <u>Output</u>

Documents of the National Integrity Authority for the management of cases minutes, reports, prescriptions, evidence of receipt, etc.